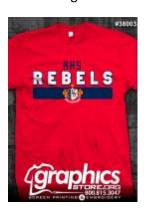

Design 1

Design 2

Design 3

Gildan 100% Cotton Short Sleeve: \$15.00 Comfort Colors Short Sleeve: \$20.00 (colors will vary

(Larger sizes are available if needed) slightly)