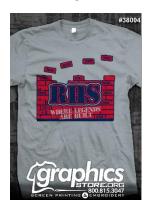

Design 1

Design 2

Design 3

Gildan 100% Cotton Short Sleeve: \$15.00 Comfort Colors Short Sleeve: \$20.00 (colors will vary

(Larger sizes are available if needed) slightly)